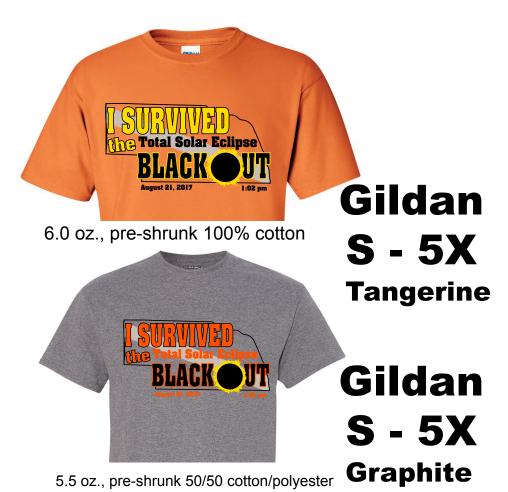

## **Eclipse Shirt Order Form**

Customer Email: \_\_\_\_\_

Customer Phone: \_\_\_\_\_

Name: \_

|             | Graphite | Tangerine |
|-------------|----------|-----------|
|             | QTY      | Total     |
| Youth XS    |          | x \$10    |
| Youth Small |          | x \$10    |
| Youth Med   |          | x \$10    |
| Youth Large |          | x \$10    |
| Small       |          | x \$10    |
| Medium      |          | x \$10    |
| Large       |          | x \$10    |
| X-Large     |          | x \$10    |
| 2XL         |          | x \$12    |
| 3XL         |          | x \$12    |
| 4XL         |          | x \$12    |
| 5XL         |          | x \$12    |