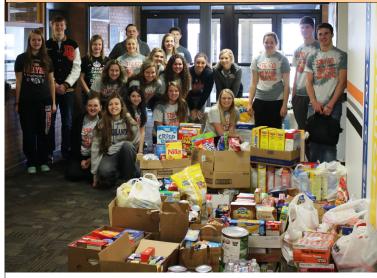

# Students Collect for Wymore Food Pantry

Diller Odell Student Council hosted a "Block the door Party", a unique food drive that offered the students the ability to block assigned doors in order to miss class in that room for the day. Each class, 7th-12th grade, were assigned a classroom door to cover from top to bottom with canned food items.

Classes were given 15 minutes to "block the door", if all doors were covered all students were able to participate in planned activities hosted by the Student Council. However, if a door was uncovered any student that had that teacher had to attend that class. The entire student body managed to not only block all doors, but fill an enclosed trailer with pantry items. Donations were given to the Wymore Food Pantry.