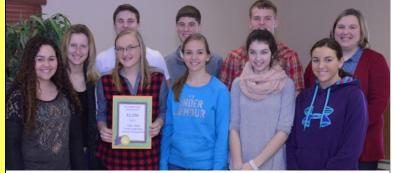

Website: http://www.dillerodell.org

The Diller Foundation awarded \$2,250 towards the Youth Leadership Summit. Front row,: Carson Ebeling, Corina Lottman, Kailee Rupprecht, Bailey Schroeder, Paige Arnold & Alexis Collins. Back row: Bladen Ahl, Reese Hennerberg, Tybor Smith & Rita Becker