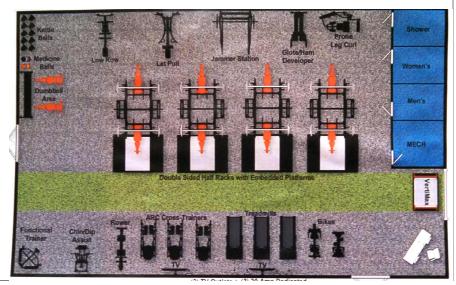

# **COMING SOON!** Fitness Center!

The current Diller-Odell weight room at the high school is dated, space is limited and is not an area that is logical to invest much money in to make better. The decision has been made to construct stand alone Fitness Centers in both Odell and Diller. Odell's is scheduled for Spring 2016 and Diller's in the Spring of 2017.

These stand alone centers would not simply be weight rooms, but would have the same equipment one would use at any fitness center. There would be a number of treadmills and other cardiovascular machines. The centers would be outfitted with audio-visual technology to make workouts as enjoyable as possible. These centers would help and provide each community with something they currently do not have.

These centers would not only

benefit the school, but everyone who wishes to utilize them for a healthier lifestyle. They would be open to community members with the purchase of a membership.

A single membership would be \$50 a year or a family membership \$80 a year. This is much less expensive than memberships at other local fitness centers in Beatrice and Fairbury. The purpose of the centers is to serve and better the community, thus they are not trying to make money on the sale of memberships.