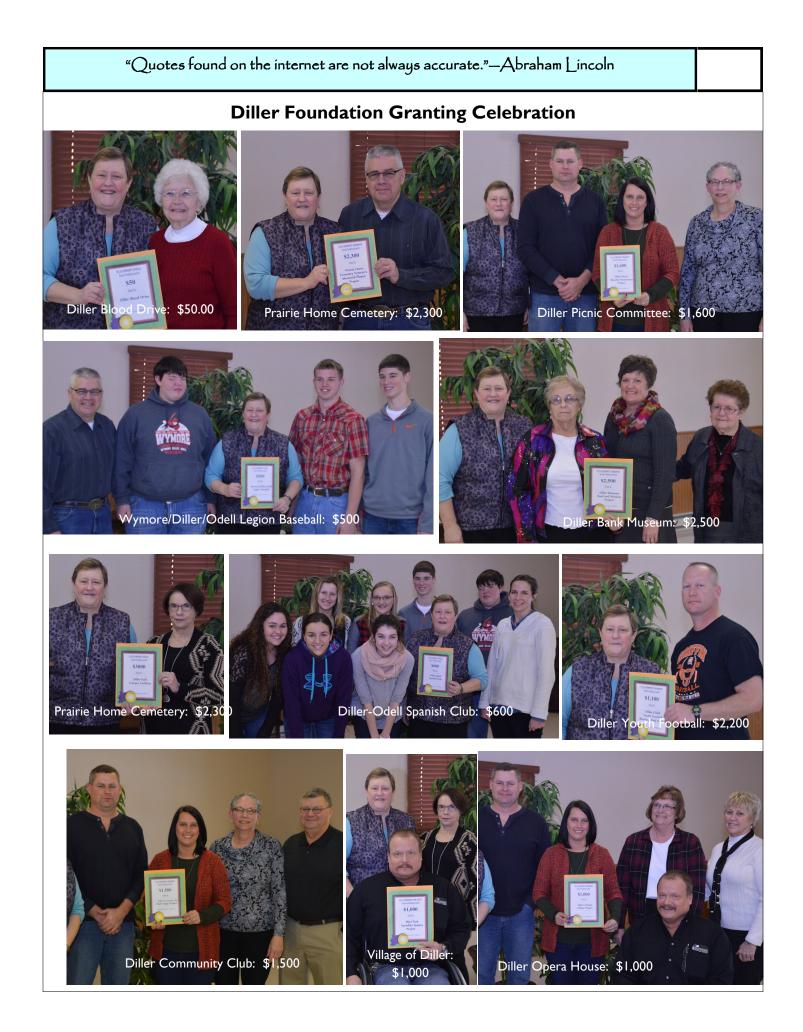

# Village Voice

Issue 89

February I, 2016

**DILLER FOUNDATION CELEBRATION** The Diller Community Foundation hosted their Annual Granting Celebration on Sunday, January 17. Over \$15,000 was granted to local groups. Meal was complimentary and sponsored by Diller Telephone Co., C & C and East Court Dairy Queen. Please see page 10 for photos and grant amounts. Photo: Andrew Klecan and Toni Landenberger accept an award for the Bullets Shooting Stars.